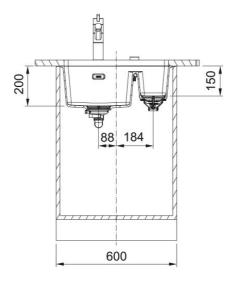

## Maris MRG 160 34-15 RHSB Oyster | 125.0688.522

| Technical Data               |                   |
|------------------------------|-------------------|
| Product Information          |                   |
| Sink type                    | Bowl (no drainer) |
| Type of material             | Granite           |
| Number of bowls              | 1,5               |
| Color                        | Oyster            |
| Finish                       | None              |
| Dimensions                   |                   |
| External size: right to left | 553.0             |
| External size: front to back | 433.0             |
| Bowl 1 size: right to left   | 340.0             |
| Bowl 1 size: front to back   | 400.0             |
| Bowl 1: depth                | 200.0             |
| Bowl 2 size: right to left   | 150.0             |
| Bowl 2 size: front to back   | 400.0             |
| Bowl 2: depth                | 150.0             |
| Installation                 |                   |
| Minimum cabinet size         | 60 cm             |
| Product specifications       |                   |
| Installation type            | Undermount        |
| Waste outlet                 | 3 1/2"            |
| Position of drainer          | No drainer        |
| Product Identification       |                   |
| Product brand                | FRANKE            |
| Product family               | Maris             |
| Model range                  | Maris             |
| Approval logo                | UKCA              |
| Approval logo                | CE                |