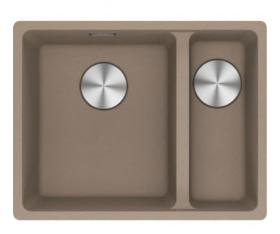

## Maris MRG 160 34-15 RHSB Oyster | 125.0688.522

| Technical Data               |                   |
|------------------------------|-------------------|
| Product Information          |                   |
| Sink type                    | Bowl (no drainer) |
| Type of material             | Granite           |
| Number of bowls              | 1,5               |
| Color                        | Oyster            |
| Finish                       | None              |
| Dimensions                   |                   |
| External size: right to left | 553.0             |
| External size: front to back | 433.0             |
| Bowl 1 size: right to left   | 340.0             |
| Bowl 1 size: front to back   | 400.0             |
| Bowl 1: depth                | 200.0             |
| Bowl 2 size: right to left   | 150.0             |
| Bowl 2 size: front to back   | 400.0             |
| Bowl 2: depth                | 150.0             |
| Installation                 |                   |
| Minimum cabinet size         | 60 cm             |
| Product specifications       |                   |
| Installation type            | Undermount        |
| Waste outlet                 | 3 1/2"            |
| Position of drainer          | No drainer        |
| Product Identification       |                   |
| Product brand                | FRANKE            |
| Product family               | Maris             |
| Model range                  | Maris             |
| Approval logo                | UKCA              |
| Approval logo                | CE                |